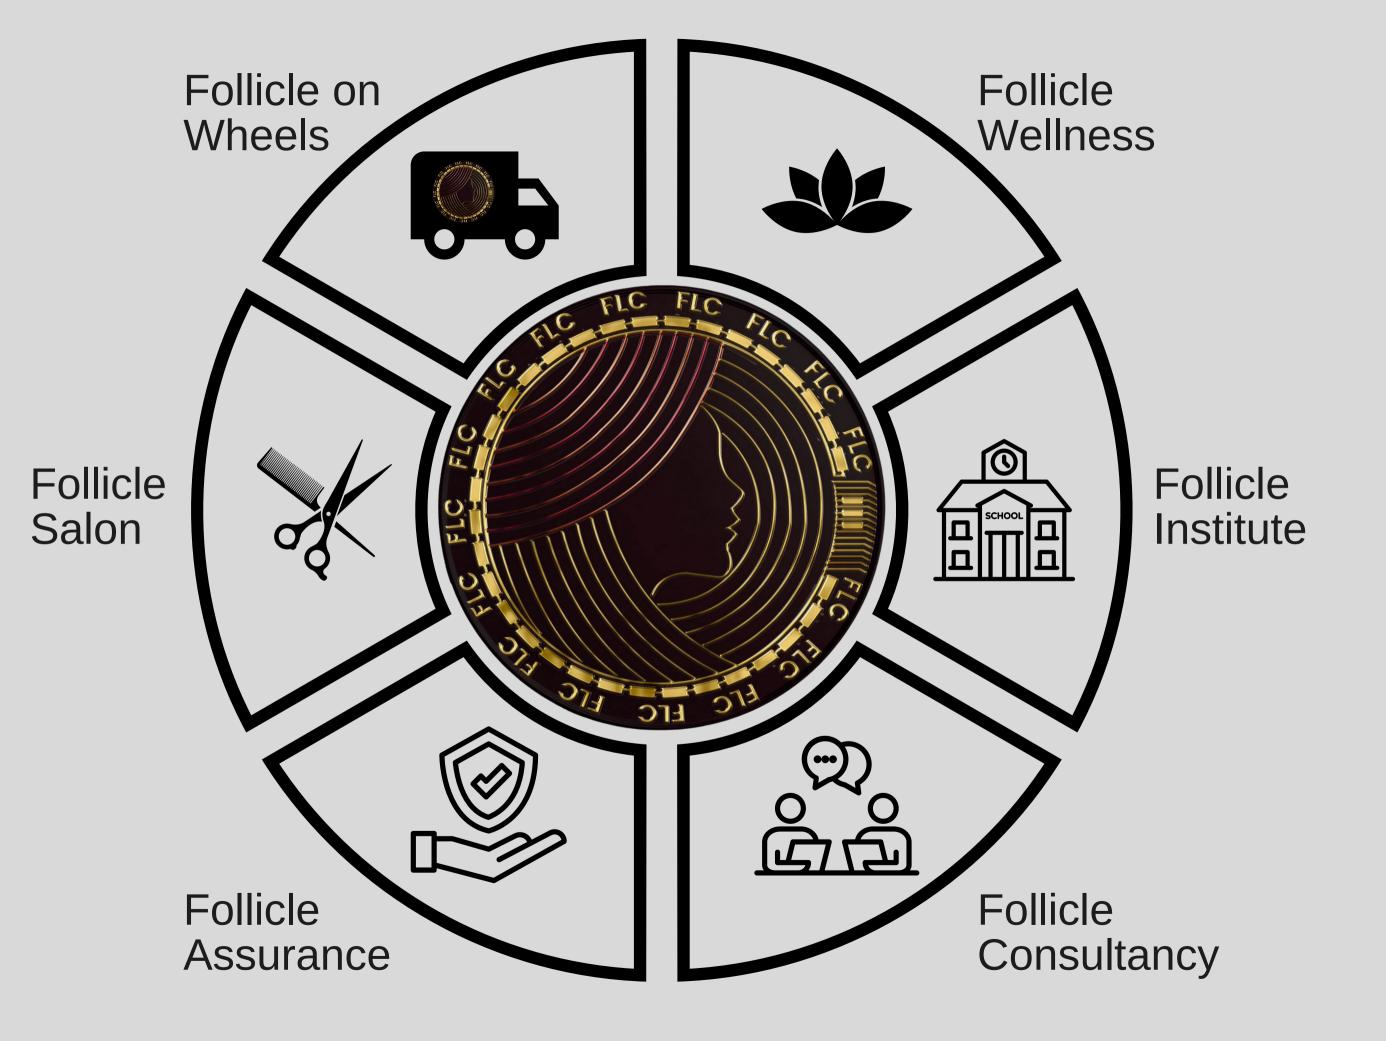

## FOLLICLE GLOBAL NURTURING WELLNESS

# CREATE, GROW

**COMPANY PROFILE** 



#### About Us



## Time to take the wellness industry in the digital age.

Follicle (FLC) is a cryptographic token aiming to unite and digitise the fragmented wellness industry.

The FLC token aims to have real work usability and utility. The follicle ecosystem ensures to provide quality services and products while harnessing 21st century technology with the development of our own blockchain and cryptocurrency. This will set new industry standards in secure transactions and transparent exchange of information.

#### FLC Token Total Supply

## 12000000

12 Million

### Follicle Ecosystem



## Salient Features

Daily Business Profit (DBP)

Level Income (Levels)

Direct Income Rank & Rewards Referral Token Bonus







## Joining Package

\$100

Or Multiple



Once the staking program is completed, 10% of the staked tokens will be released monthly with DBP earning continuing on the remaining balance till all tokens are released.

## Direct Income



| Level | Income | Direct   |  |  |
|-------|--------|----------|--|--|
| 1     | 5%     | 2 Direct |  |  |
| 2     | 1%     | 2 Direct |  |  |
| 3     | 1%     | 2 Direct |  |  |
| 4     | 1%     | 2 Direct |  |  |
| 5     | 2%     | 2 Direct |  |  |

#### Level Income



For level 1: Require 2 directs

For level 2&3: Require 5 more directs

For level 4&5: Require 5 more directs

For level 6-9: Required 5 more directs

| Level |