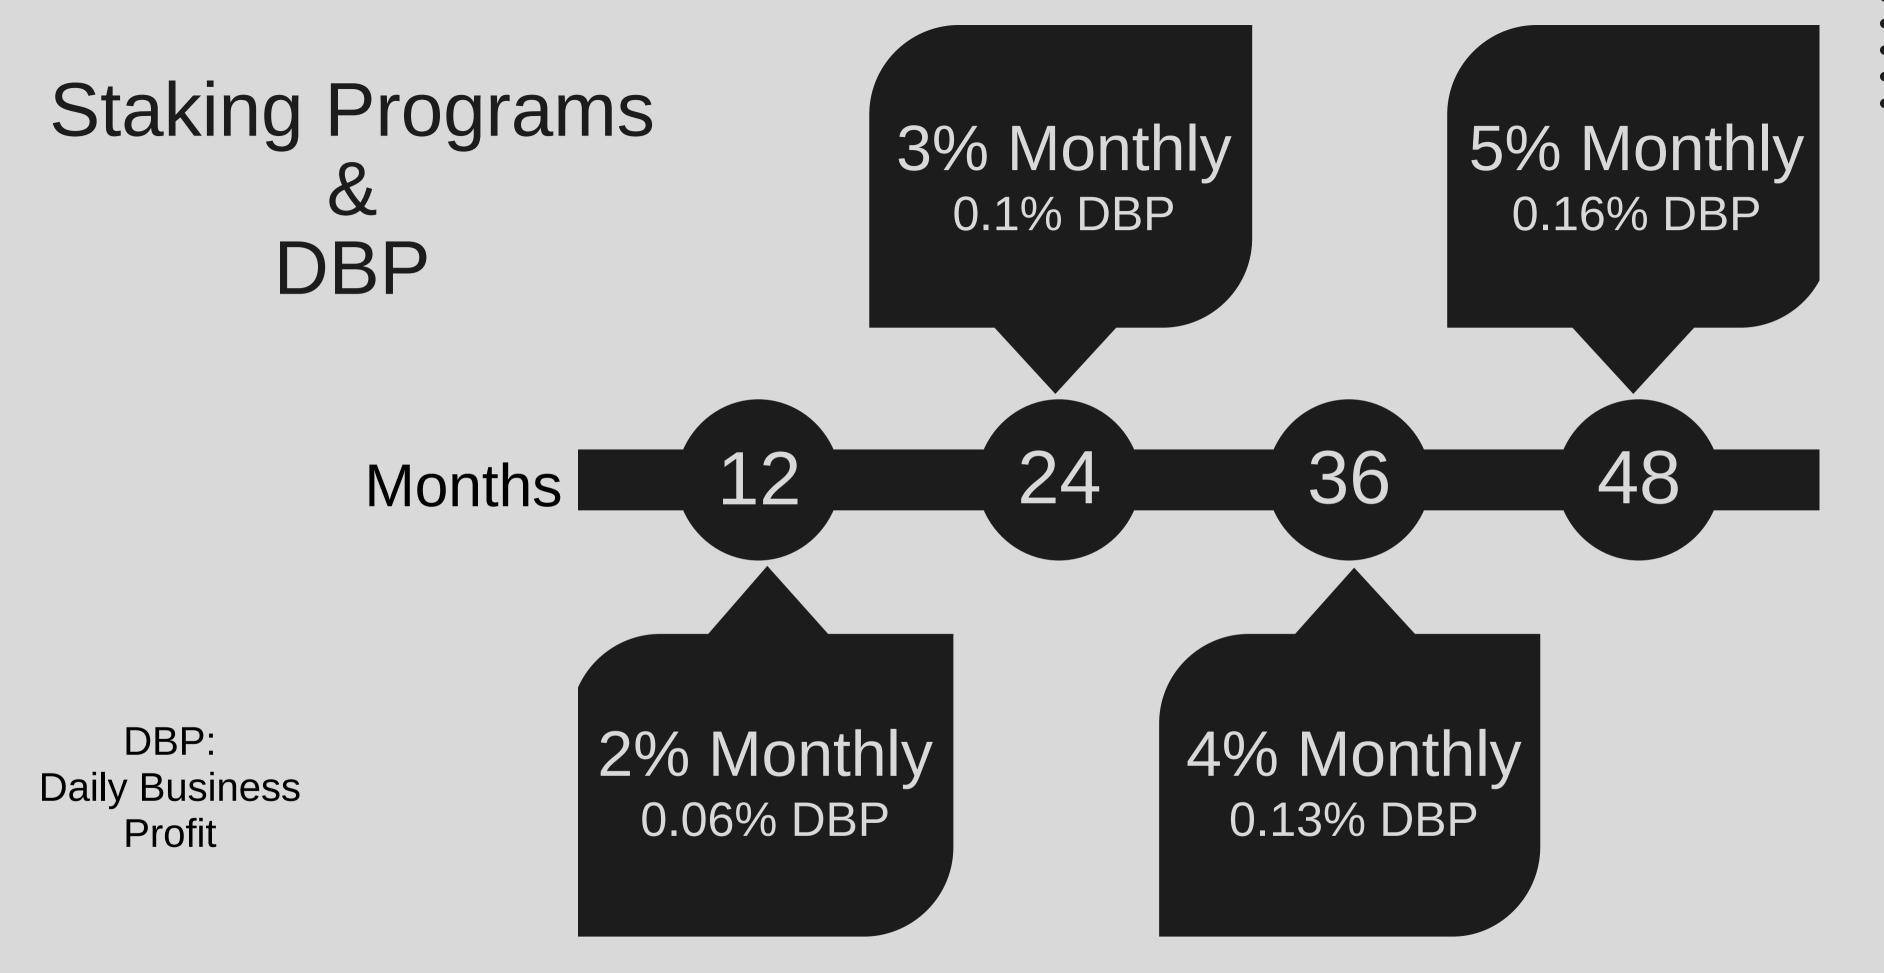

## Salient Features

Daily Business Profit (DBP)

Level Income (Levels)

Direct Income Rank & Rewards Referral Token Bonus

## Joining Package

\$100

Or Multiple

Once the staking program is completed, 10% of the staked tokens will be released monthly with DBP earning continuing on the remaining balance till all tokens are released.